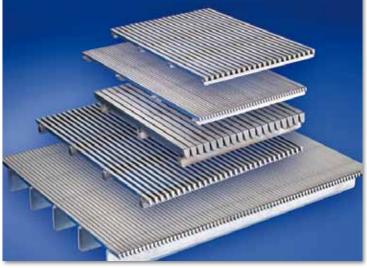

## Sieve panels of wear and corrosion resistant steel grades...

as woven wire mesh, pressure welded grids or perforated plates for the separation of bulk materials such as sand and gravel, hard rock, coal and ore, chemical products, foodstuffs a. o.