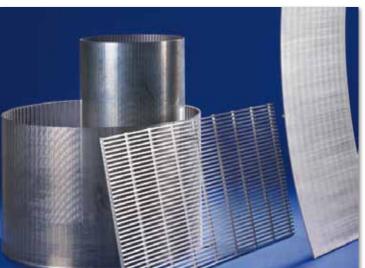

### High precision filter tubes...

comprise triangular-shaped wrapped profiles, which are connected with the cross bars via resistant pressure welding to form a highstrength con-struction element with very precise gaps being maintained at the same time.

# Slotted sieves made of shaped profile wires and cross bars...

looped execution. They are particularly suitable for dewatering, deslurrying and classifying.

In various designs... made from corrosion and heat resistant wires and raw materials.

### ...on screening machines and sieve bends, in centrifuges and dewatering troughs...

as flat filters for extraction and diffusor floors, in kiln and germination racks, as well pipes and for many other purposes.