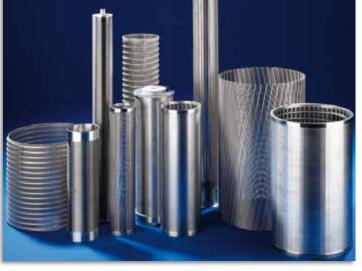

### High precision filter tubes...

comprise triangular-shaped wrapped profiles, which are connected with the cross bars via resistant pressure welding to form a highstrength con-struction element with very precise gaps being maintained at the same time.

# Slotted sieves made of shaped profile wires and cross bars...

looped execution. They are particularly suitable for dewatering, deslurrying and classifying.

In various designs... made from corrosion and heat resistant wires and raw materials.