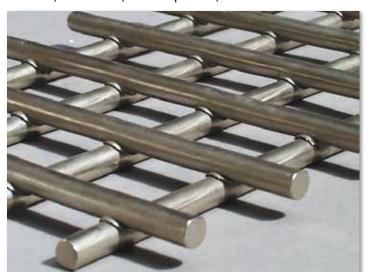

# Slotted sieves made of shaped profile wires and cross bars...

looped execution. They are particularly suitable for dewatering, deslurrying and classifying.

In various designs... made from corrosion and heat resistant wires and raw materials.

### ...on screening machines and sieve bends, in centrifuges and dewatering troughs...

as flat filters for extraction and diffusor floors, in kiln and germination racks, as well pipes and for many other purposes.