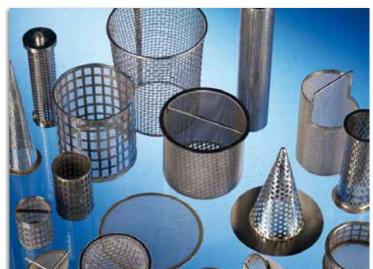

### Filter inserts made from metal or plastic...

**as form filters** for filtering, cleaning and regeneration. They prevent damages caused by impurities in liquids and gases and thus secure uninterrupted production processes.

### Special filter elements...

for various applications such as beverage industry, water treatment/ resources management, power stations, mechanical engineering, chemical industry, and the like.