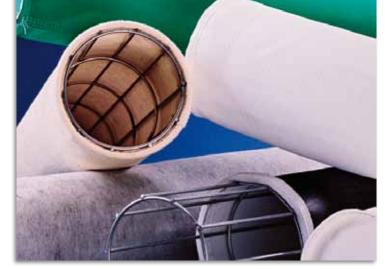

Filter cloths made from textile fibres... as filter pockets and bags as well as filter hoses made to measure from needle felts or textile cloths. Our filter hose service division will assist you with cleaning and repairs.

### Filter inserts made from metal or plastic...

**as form filters** for filtering, cleaning and regeneration. They prevent damages caused by impurities in liquids and gases and thus secure uninterrupted production processes.